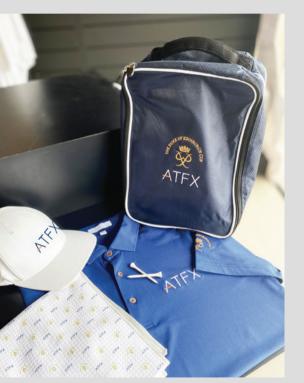

## FENIX CUSTOM

A TOURNAMENT PACKAGE

**From** caps and towels to golf balls and key chains, our wide range of accessories make for the perfect accompaniment to your customized apparel. Perfect for giveaways to clients and friends, put the finish touch on these accessories by adding your corporate or personal logo.

**Our** traveler bags are one of the most popular products in the range; available in 3 colors, these lightweight bags contain 2 compartments to separate your clothes and shoes, making them ideal for trips to the golf course or the gym. We also have a huge range of caps; from our own brand caps, to Ahead caps, to your own custom designed caps. Choose from our stock caps and add your logo for fast turnaround, or design your own colors and even fabric on the cap for a fully customized product.