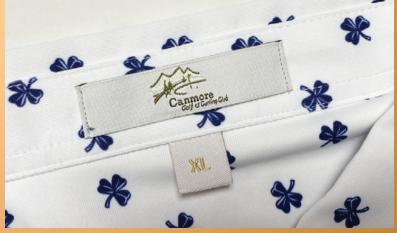

## INNER WOVEN LABEL

Fenix Custom are pleased to offer customers our Private Label option, which allows you to create your very own house-brand collection. This unique service gives you the opportunity to utilise our premium quality products and add your own custom logo, labels and hang tags.