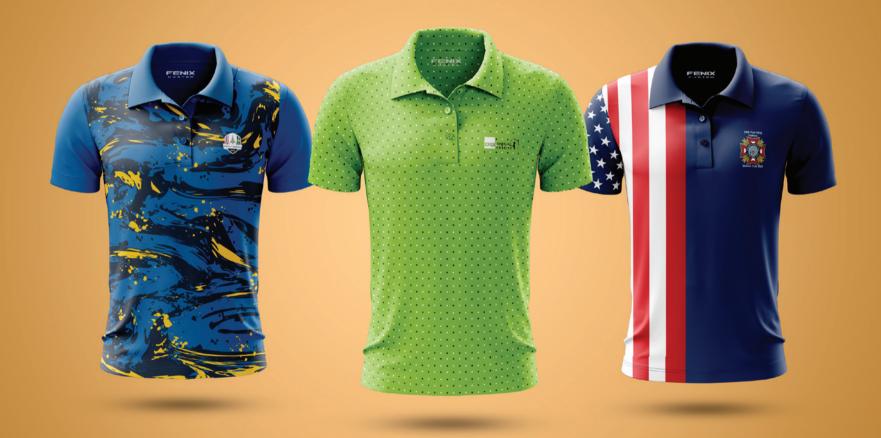

The suggested design on this catalog are examples of what you can create. However, with 10 color options available, the decision is yours! Even with a 2 color shirt, there are 90 available choices.

**SUBLIMATION** 

**SUBLIMATION** 

Tut and Seul DESIGN

**CUT & SEW** is a manufacturing technique more suited to customers who prefer a premium looking product with more than 1 color in the design.

With Cut & Sew, we will cut 2 or more fabrics and stitch them together according to your choice of pattern. This method is ideal for those who prefer the look and feel of fabric on their shirts rather than a sublimation print.

Our Cut & Sew program offers over a dozen template designs, and 10 different colors, adding up to over 1000 possible combinations of color and pattern. The fabric used in this process is a flatback pique polyester, which offers excellent comfort and performance.