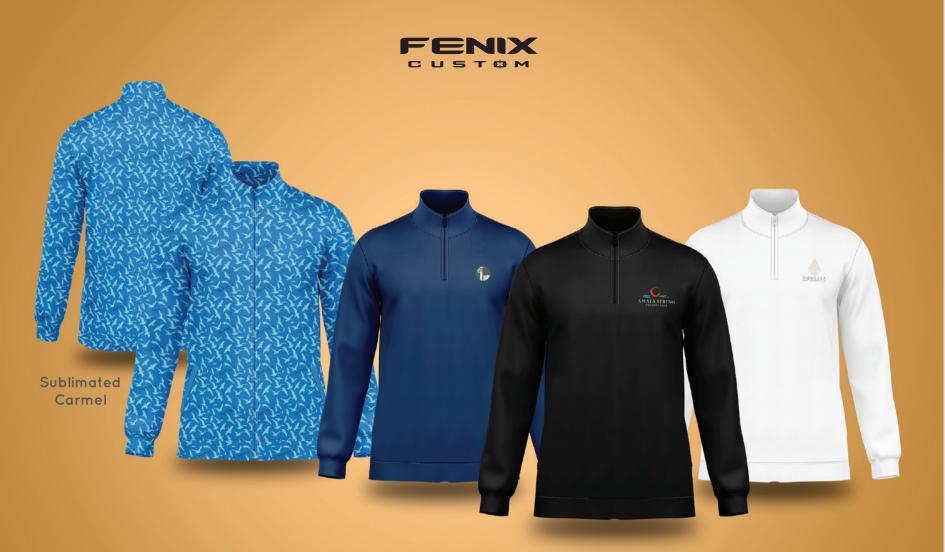

# Sublimation Frint

## DESIGN

If you're looking for something a bit more detailed or sophisticated, then a **SUBLIMATION PRINT** is the best option for you.

With the sublimation printing technique, you can choose any design in any color, and we will print it to the shirt in any of the following specs:

With this sublimation print option, you can incorporate your logo into the design itself at no additional cost, or stick with traditional embroidery or other options such as rubber stamps or heat transfers. The choice is yours.