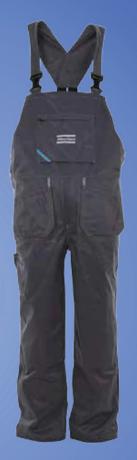

## **Gray Bib Coverall**

Bib Coverall in gray with details in Fenix Custom blue. Equipped with several functionalities for everyday use such as zippered chest pocket, two back pockets, tool pocket, and hanging pockets on each side.