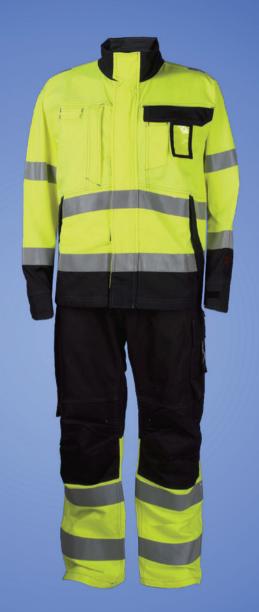

## High-visibility Wear High-visibility clothing specifies requirements for protective clothing capable of signaling the user's presence visually, intended to enchace visibility of the user in hazardous situations under any light conditions by day and under illumination by vehicle headlights in the dark. WORKWEAR

## High-visibility Flame Retardant Trousers, Hanging pockets

These trousers offer protection from heat and flame, molten metal splashes, heat of an electric arc, and are anti-static. Added Loxy® reflective provides optimal visibility and unparalleled safety in critical working conditions.