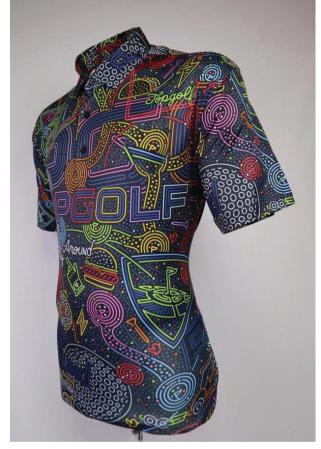

**SUBLIMATION** 

**SUBLIMATION** 

Tut and Seul DESIGN

**CUT & SEW** is a manufacturing technique more suited to customers who prefer a premium looking product with more than 1 color in the design.

With Cut & Sew, we will cut 2 or more fabrics and stitch them together according to your choice of pattern. This method is ideal for those who prefer the look and feel of fabric on their shirts rather than a sublimation print.

Our Cut & Sew program offers over a dozen template designs, and 10 different colors, adding up to over 1000 possible combinations of color and pattern. The fabric used in this process is a flatback pique polyester, which offers excellent comfort and performance.

Your logo(s) can be added using a range of techniques, from simple embroidery to more premium looks such as rubber stamps and heat transfers. See page 34 for more information.

CUT & SEW

Solid Performance