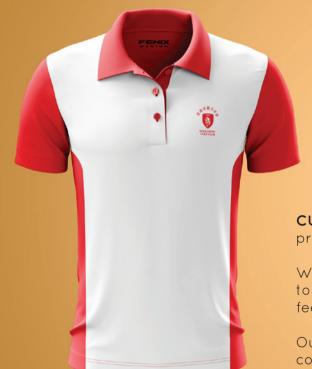

**SUBLIMATION** 

**SUBLIMATION** 

Tut and Seul DESIGN

**CUT & SEW** is a manufacturing technique more suited to customers who prefer a premium looking product with more than 1 color in the design.

With Cut & Sew, we will cut 2 or more fabrics and stitch them together according to your choice of pattern. This method is ideal for those who prefer the look and feel of fabric on their shirts rather than a sublimation print.

Our Cut & Sew program offers over a dozen template designs, and 10 different colors, adding up to over 1000 possible combinations of color and pattern. The fabric used in this process is a flatback pique polyester, which offers excellent comfort and performance.

Your logo(s) can be added using a range of techniques, from simple embroidery to more premium looks such as rubber stamps and heat transfers. See page 34 for more information.

CUT & SEW

Solid Performance