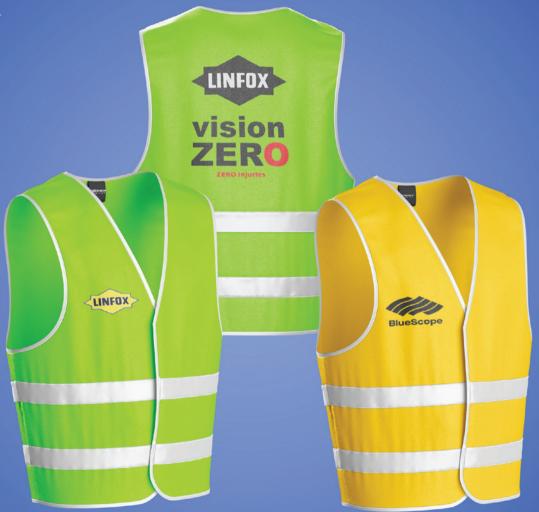

When BlueScope contacted us requesting a functional, breathable polo for their engineers to wear, we recommended this solid polo in Dry-Tech fabric, for performance as well as durability under tough conditions. They selected this specific blue color to match their corporate branding, and finished the shirt with some added touches – white stripes in the collar and sleeve trim, with company logos positioned as requested.

## High-visibility Wear High-visibility clothing specifies requirements for protective clothing capable of signaling the user's presence visually, intended to enchace visibility of the user in hazardous situations under any light conditions by day and under illumination by vehicle headlights in the dark. WORKWEAR