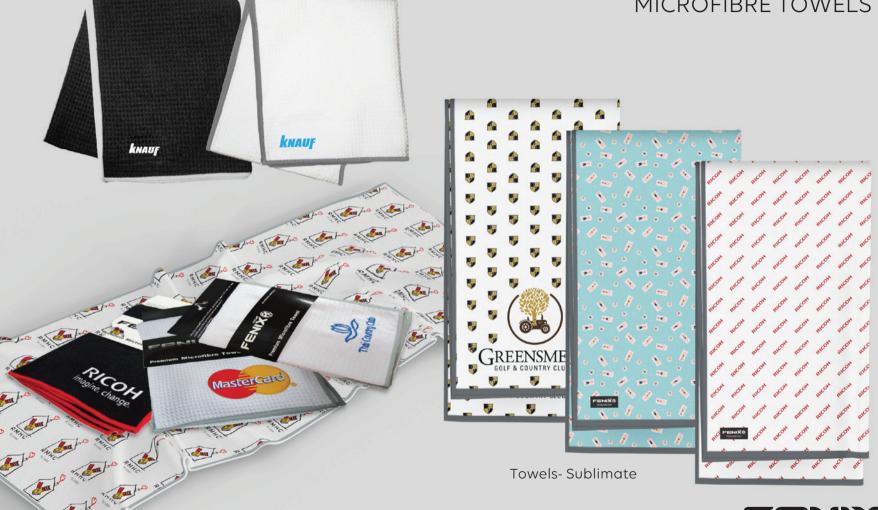

nish touch on these accessories by adding your corporate or personal logo.

**Our** traveler bags are one of the most popular products in the range; available in 3 colors, these lightweight bags contain 2 compartments to separate your clothes and shoes, making them ideal for trips to the golf course or the gym. We also have a huge range of caps; from our own brand caps, to Ahead caps, to your own custom designed caps. Choose from our stock caps and add your logo for fast turnaround, or design your own colors and even fabric on the cap for a fully customized product.

**Novelty** accessories such as keyrings or golf balls are also available, as well as the full range of PRG accessories which include string bags and teddy bears.

# Accessories Umbrellas





# Accessories MICROFIBRE TOWELS













Accessories Cap

## High-visibility Wear High-visibility clothing specifies requirements for protective clothing capable of signaling the user's presence visually, intended to enchace visibility of the user in hazardous situations under any light conditions by day and under illumination by vehicle headlights in the dark. WORKWEAR









## FENIX

Our company is a professional manufacturer and exporter of high-quality recycled knitted workwear. Our Asian headquarter is located in Bangkok, Thailand. We operate 3 factories and employ staff across Asia.

All our recycled workwear is manufactured in our associate factories in Bangladesh. Our knit workwear are made of recycled polyester yarn from PET bottles mixed with recycled cotton yarn. Our woven workwear is made of recycled po