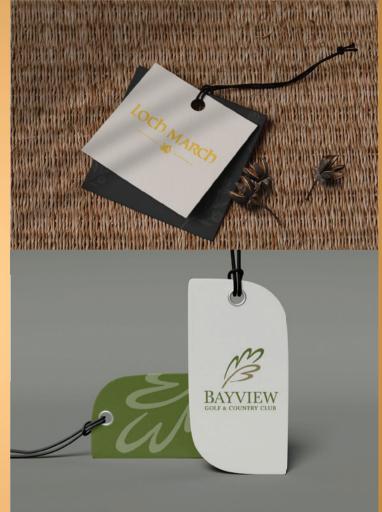

Your logo can be added using a range of techniques, from simple embroidery to more premium looks such as rubber stamps and heat transfers.

Solid Performance Polo

Fridate Label

**Fenix Custom** are pleased to offer our customers a **Private Label** option which allows you to create your very own brand. This unique services gives you the chance to utilise the premium quality of Fenix Custom products, but with the added option of customizing your own hang tags and labels.

Ideal for corporate or sports uniforms where you would like to maximise your branding, these products will be made free of any Fenix Custom branding, meaning your logo stands out that much more.

This is a popular choice amongst golf clubs who wish to present their own house-brand, for their customers and guests to take home as souvenirs. Again, your label and hang tags will be custom designed by our in-house team of professional designers, and completely free of Fenix Custom branding.

## INNER WOVEN LABEL

Fenix Custom are pleased to offer customers our Private Label option, which allows you to create your very own house-brand collection. This unique service gives you the opportunity to utilise our premium quality products and add your own custom logo, labels and hang tags.

The maximum size for a hang tag is :12.95 cm x 6.9 cm