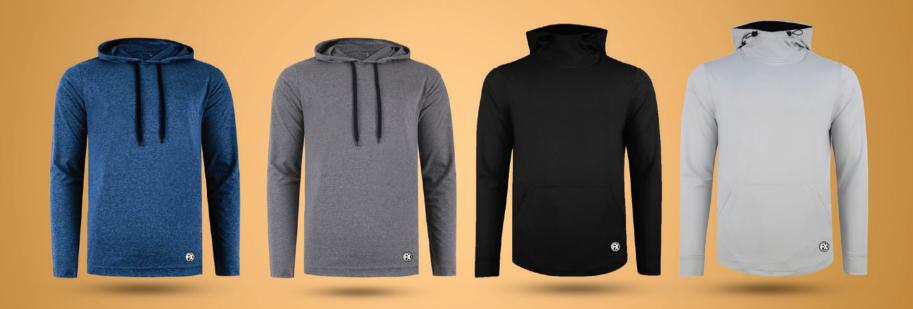

so.

Fenix Custom offers our customers a unique opportunity to produce bespoke polo shirts, t-shirts, caps, bags, towels and other accessories, made to order in your corporate, club, sporting or business colors.

Our bespoke design program offers you the complete freedom to design your very own look using our manufacturing techniques such as cut and sew, yard dye or sublimation printing. We also have a number of options for adding logos, including screen printing, embroidering, sublimating or even rubber stamping, in order to complete your desired look. Your individual program allows you to select your fabric colors and match your company or logo requirements to your selected products.





CORPORATE UNIFORM CUSTOM POLO





CORPORATE UNIFORM T-SHIRT

## **Custom Trouser Uniforms**









Hoodies

## Acressories

## FENIX CUSTOM



A TOURNAMENT PACKAGE

**From** caps and towels to golf balls and key chains, our wide range of accessories make for the perfect accompaniment to your customized apparel. Perfect for giveaways to clients and friends, put the finish touch on these accessories by adding your corporate or personal logo.

**Our** traveler bags are one of the most popular products in the range; available in 3 colors, these lightweight bags contain 2 compartments to separate your clothes and shoes, making them ideal for trips to the golf course or the gym. We also have a huge range of caps; from our own brand caps, to Ahead caps, to your own custom designed caps. Choose from our stock caps and add your logo for fast turnaround, or design your own colors and even fabri