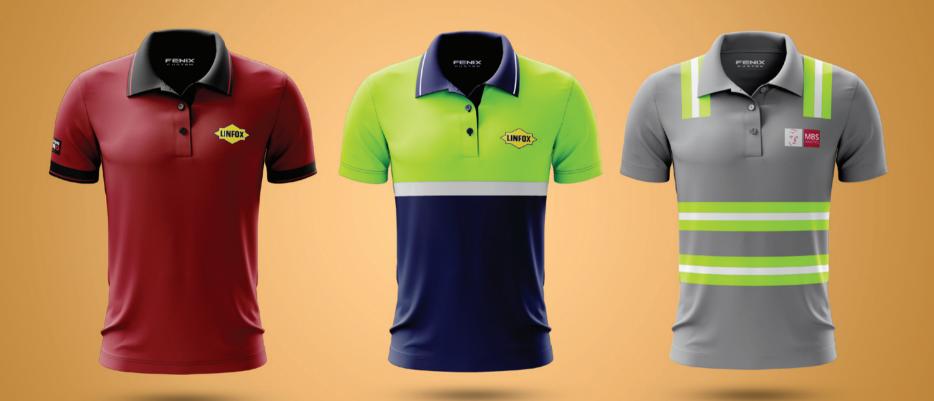

## CUSTOM OFFICE WEAR & COMPANY UNIFORMS

#### CUSTOM OFFICE WEAR & COMPANY UNIFORMS

Is your company looking for custom office wear or company uniforms for all employees?

At Fenix Custom, we aim to offer you customized apparel in a few easy steps. We offer a diverse of products and accessories to complement each individual event or need, ensuring the complete package, tailored exactly to your specifications. At Fenix Custom, we aim to ensure that not only your shirt design stands out from the crowd, but your corporate identity also.

Fenix Custom offers our customers a unique opportunity to produce bespoke polo shirts, t-shirts, caps, bags, towels and other accessories, made to order in your corporate, club, sporting or business colors.

Our bespoke design program offers you the complete freedom to design your very own look using our manufacturing techniques such as cut and sew, yard dye or sublimation printing. We also have a number of options for adding logos, including screen printing, embroidering, sublimating or even rubber stamping, in order to complete your desired look. Your individual program allows you to select your fabric colors and match your company or logo requirements to your selected products.

CORPORATE UNIFORM CUSTOM POLO

CORPORATE UNIFORM T-SHIRT