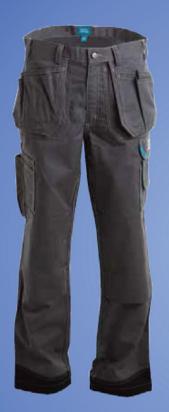

## Gray Canvas Trousers, Hanging pockets

Trousers that are perfect for those technicians who need durable and long-lasting workwear. Equipped with both hanging and leg pockets with several functionalities for everyday use. You can also tuck the hanging pockets behind the usual pocket whenever needed. Added DuratexTM fabric for the kneepad areas and at the ankles which increase durability, usability, and optional use.