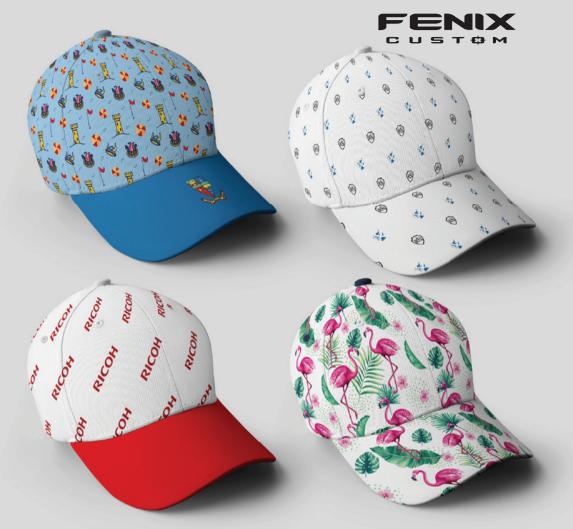

**Our** traveler bags are one of the most popular products in the range; available in 3 colors, these lightweight bags contain 2 compartments to separate your clothes and shoes, making them ideal for trips to the golf course or the gym. We also have a huge range of caps; from our own brand caps, to Ahead caps, to your own custom designed caps. Choose from our stock caps and add your logo for fast turnaround, or design your own colors and even fabric on the cap for a fully customized product.

# Accessories MICROFIBRE TOWELS

Accessories Cap