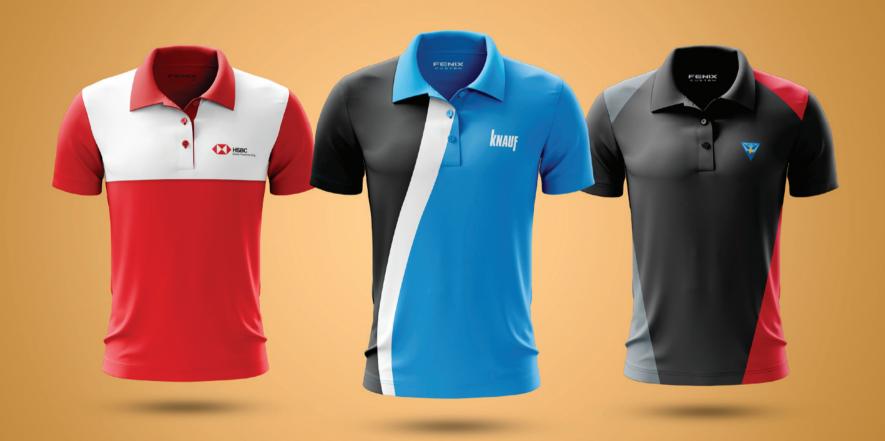

**SUBLIMATION** 

**SUBLIMATION** 

Tut and Seul DESIGN

**CUT & SEW** is a manufacturing technique more suited to customers who prefer a premium looking product with more than 1 color in the design.

With Cut & Sew, we will cut 2 or more fabrics and stitch them together according to your choice of pattern. This method is ideal for those who prefer the look and feel of fabric on their shirts rather than a sublimation print.

Our Cut & Sew program offers over a dozen template designs, and 10 different colors, adding up to over 1000 possible combinations of color and pattern. The fabric used in this process is a flatback pique polyester, which offers excellent comfort and performance.

Your logo(s) can be added using a range of techniques, from simple embroidery to more premium looks such as rubber stamps and heat transfers. See page 34 for more information.

CUT & SEW

Solid Performance