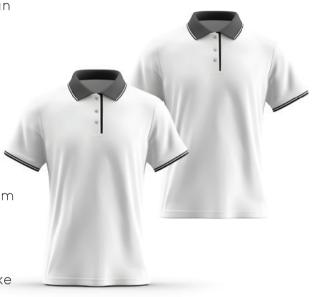

**Introducing** the entry-level option in our custom program, our solid polo shirt is an excellent option for corporate uniforms where you want to maximize the impact of your logo and keep the shirt design minimalistic. In this style, we offer a number of fabrics in over 100 colors, allowing you to find the right color and style for your brand.

When BlueScope contacted us requesting a functional, breathable polo for their engineers to wear, we recommended this solid polo in Dry-Tech fabric, for performance as well as durability under tough conditions. They selected this specific blue color to match their corporate branding, and finished the shirt with some added touches – white stripes in the collar and sleeve trim, with company logos positioned as requested.

Other fabrics are available depending on your specific requirement and brief, from cotton to a range of pique polyesters, up to our higher end retail fabrics, such as our soft and stretchy poly spandex.

Your logo can be added using a range of techniques, from simple embroidery to more premium looks such as rubber stamps and heat transfers.

Solid Performance Polo

Fridate Label

**Fenix Custom** are pleased to offer our customers a **Private Label** option which allows you to create your very own brand. This unique services gives you the chance to utilise the premium quality of Fenix Custom products, but with the added option of customizing your own hang tags and labels.