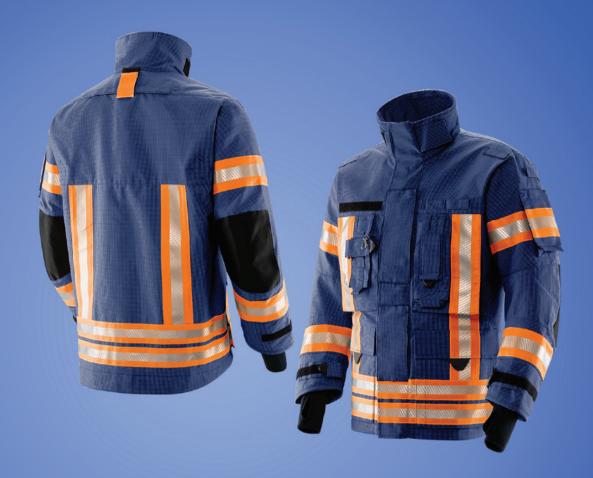

## High-visibility Flame Retardant Trousers, Hanging pockets

These trousers offer protection from heat and flame, molten metal splashes, heat of an electric arc, and are anti-static. Added Loxy® reflective provides optimal visibility and unparalleled safety in critical working conditions.

## High-visibility Flame Retardant Coverall

This high-visibility coverall offers protection from heat and flame, molten metal splashes; heat of an electric arc, and is anti-static. Added Loxy® reflective provides optimal visibility and unmatched safety in critical working conditions. Added DuratexTM fabric over kneepad areas and at the ankles for tougher resistance