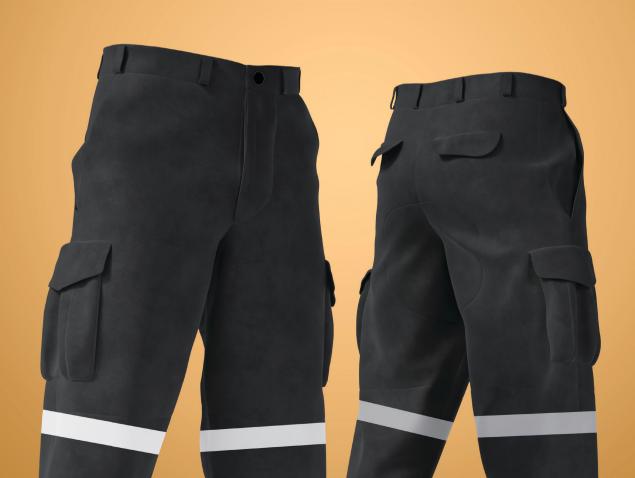

ity also.

Fenix Custom offers our customers a unique opportunity to produce bespoke polo shirts, t-shirts, caps, bags, towels and other accessories, made to order in your corporate, club, sporting or business colors.

Our bespoke design program offers you the complete freedom to design your very own look using our manufacturing techniques such as cut and sew, yard dye or sublimation printing. We also have a number of options for adding logos, including screen printing, embroidering, sublimating or even rubber stamping, in order to complete your desired look. Your individual program allows you to select your fabric colors and match your company or logo requirements to your selected products.





CORPORATE UNIFORM CUSTOM POLO





CORPORATE UNIFORM T-SHIRT

## **Custom Trouser Uniforms**









Hoodies

## Acressories

## FENIX CUSTOM



A TOURNAMENT PACKAGE

**From** caps and towels to golf balls and key chains, our wide range of accessories make for the perfect accompaniment to your customized apparel. Perfect for giveaways to clients and friends, put the finish touch on these accessories by adding your corporate or personal logo.

**Our** traveler bags are one of the most popular products in the range; available in 3 colors, these lightweight bags contain 2 compartments to separate your clothes and shoes, making them ideal for trips to the golf course or the gym. We also have a huge range of caps; from our own brand caps, to Ahead caps, to your own custom designed caps. Choose from our stock caps and add your logo for fast turnaround, or design your own colors and even