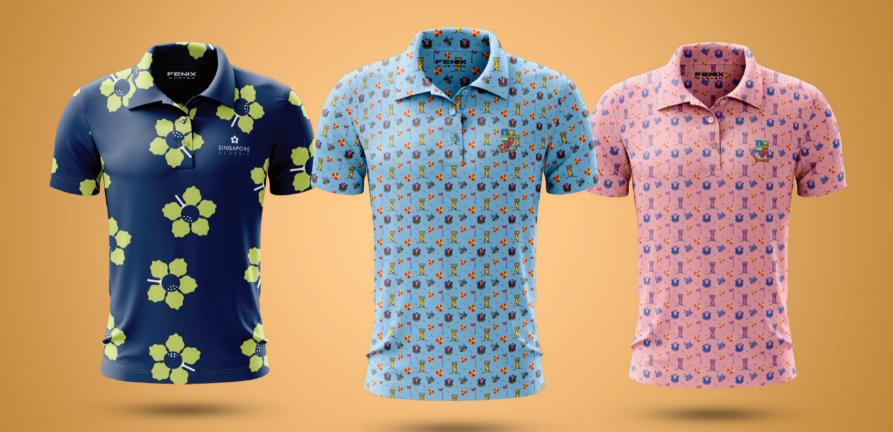

# Fespole DESIGN

**FENIX CUSTOM** offers our customers a unique opportunity to produce bespoke polo shirts, t-shirts, caps, bags, towels and other accessories, made to order in your corporate, club, sporting or business colors.

**FENIX CUSTOM** offers our customers a unique opportunity to produce bespoke polo shirts, t-shirts, caps, bags, towels and other accessories, made to order in your corporate, club, sporting or business colors.

Our **BESPOKE** program offers you the complete freedom to design your very own look using our manufacturing techniques such as cut and sew, yard dye or sublimation printing. We also have a number of options for adding logos, including screen printing, embroidering, sublimating or even rubber stamping, in order to complete your desired look. Your individual program allows you to select your fabric colors and match your company or logo requirements to your selected products.