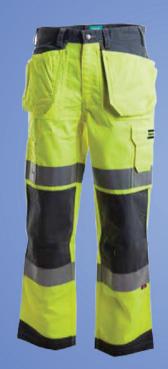

## High-visibility Flame Retardant Trousers, Hanging pockets

These trousers offer protection from heat and flame, molten metal splashes, heat of an electric arc, and are anti-static. Added Loxy® reflective provides optimal visibility and unparalleled safety in critical working conditions.