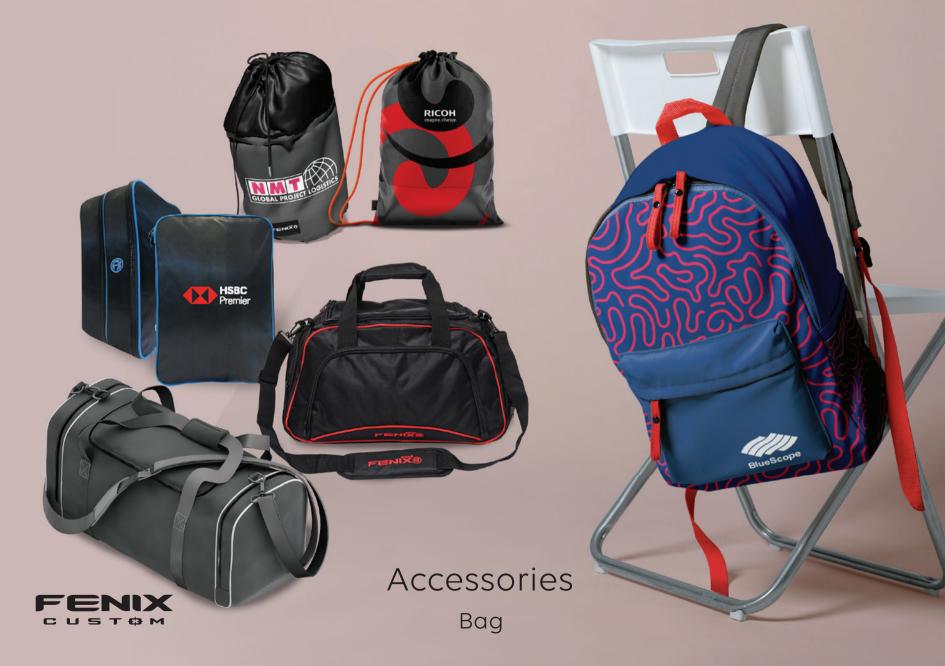

## Acressories

## FENIX CUSTOM

A TOURNAMENT PACKAGE

**From** caps and towels to golf balls and key chains, our wide range of accessories make for the perfect accompaniment to your customized apparel. Perfect for giveaways to clients and friends, put the finish touch on these accessories by adding your corporate or personal logo.

**Our** traveler bags are one of the most popular products in the range; available in 3 colors, these lightweight bags contain 2 compartments to separate your clothes and shoes, making them ideal for trips to the golf course or the gym. We also have a huge range of caps; from our own brand caps, to Ahead caps, to your own custom designed caps. Choose from our stock caps and add your logo for fast turnaround, or design your own colors and even fabric on the cap for a fully customized product.