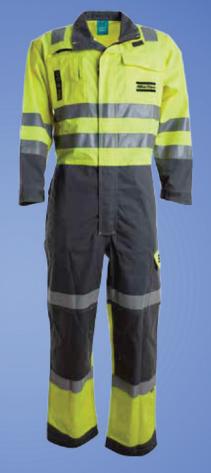

## High-visibility Flame Retardant Coverall

This high-visibility coverall offers protection from heat and flame, molten metal splashes; heat of an electric arc, and is anti-static. Added Loxy® reflective provides optimal visibility and unmatched safety in critical working conditions. Added DuratexTM fabric over kneepad areas and at the ankles for tougher resistance