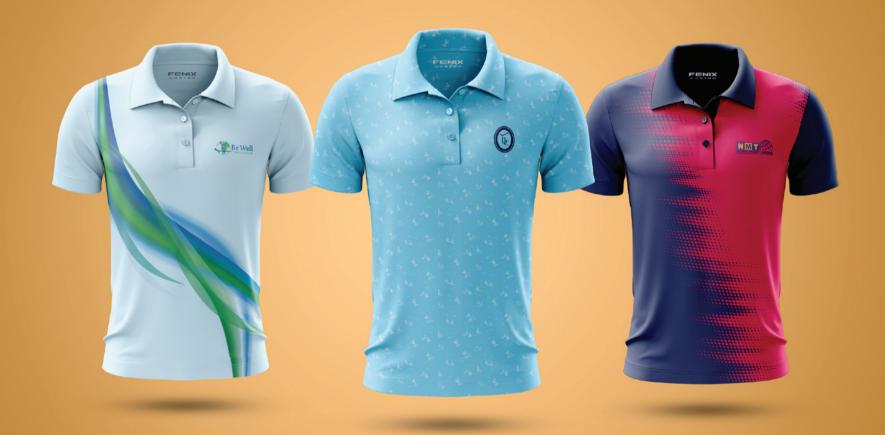

# Fespole DESIGN

**FENIX CUSTOM** offers our customers a unique opportunity to produce bespoke polo shirts, t-shirts, caps, bags, towels and other accessories, made to order in your corporate, club, sporting or business colors.

**FENIX CUSTOM** offers our customers a unique opportunity to produce bespoke polo shirts, t-shirts, caps, bags, towels and other accessories, made to order in your corporate, club, sporting or business colors.

Our **BESPOKE** program offers you the complete freedom to design your very own look using our manufacturing techniques such as cut and sew, yard dye or sublimation printing. We also have a number of options for adding logos, including screen printing, embroidering, sublimating or even rubber stamping, in order to complete your desired look. Your individual program allows you to select your fabric colors and match your company or logo requirements to your selected products.