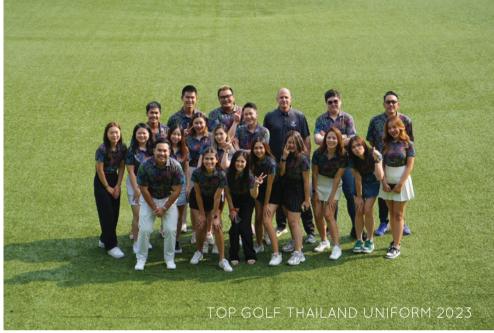

Our Cut & Sew program offers over a dozen template designs, and 10 different colors, adding up to over 1000 possible combinations of color and pattern. The fabric used in this process is a flatback pique polyester, which offers excellent comfort and performance.

Your logo(s) can be added using a range of techniques, from simple embroidery to more premium looks such as rubber stamps and heat transfers. See page 34 for more information.

CUT & SEW

Solid Performance