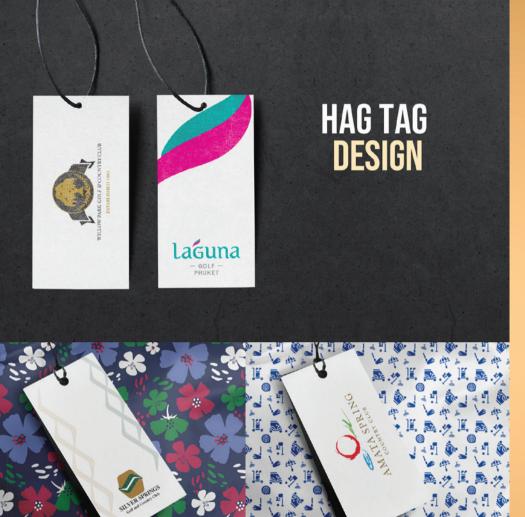

Your logo can be added using a range of techniques, from simple embroidery to more premium looks such as rubber stamps and heat transfers.

Solid Performance Polo

Fridate Label

**Fenix Custom** are pleased to offer our customers a **Private Label** option which allows you to create your very own brand. This unique services gives you the chance to utilise the premium quality of Fenix Custom products, but with the added option of customizing your own hang tags and labels.

Ideal for corporate or sports uniforms where you would like to maximise your branding, these products will be made free of any Fenix Custom branding, meaning your logo stands out that much more.

This is a popular choice amongst golf clubs who wish to present their own house-brand, for their customers and guests to take home as souvenirs. Again, your label and hang tags will be custom designed by our in-house team of professional designers, and completely free of Fenix Custom branding.

The maximum size for a hang tag is :12.95 cm x 6.9 cm