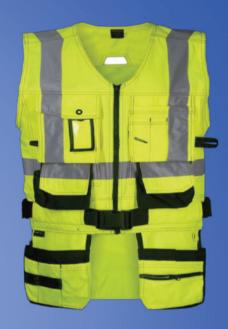

## High-visibility Wear High-visibility clothing specifies requirements for protective clothing capable of signaling the user's presence visually, intended to enchace visibility of the user in hazardous situations under any light conditions by day and under illumination by vehicle headlights in the dark. WORKWEAR